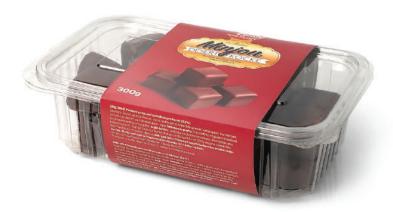

#### MINJON CUBES, DARK AND WHITE BANANAS

Minjon cubes in a 300g PVC package and Heart candies in a 240g PVC package are delightful treats for all occasions. Dark bananas in a 240g PVC package are the perfect choice for those who love an intense chocolate flavor. White bananas in a 240g PVC package represent the ideal blend of creamy white chocolate and delicate filling.

#### Minjon cubes 300g

| Item code:   | 0400236       |
|--------------|---------------|
| Weight:      | 300g          |
| Pic/Box:     | 12 kom        |
| Box/Pallet:  | 63 kom        |
| Expiry date: | 6 months      |
| Barcode:     | 8605032911625 |