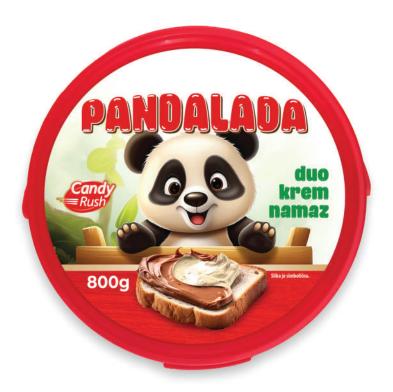

#### PANDALADA CREAM

Pandalada cream is the perfect blend of cocoa and dairy products, crafted to deliver a rich and creamy flavor that captivates with the first bite. It is ideal for spreading, baking, or as an addition to various sweet recipes. Tailored to meet all needs, it comes in both individual servings and larger family-sized packages.

#### Pandalada cream Duo 800g

| Item code:   | 400254        |
|--------------|---------------|
| Weight:      | 800g          |
| Pic/Box:     | 8 kom         |
| Box/Pallet:  | 72 kom        |
| Expiry date: | 12 months     |
| Barcode:     | 8605032900605 |