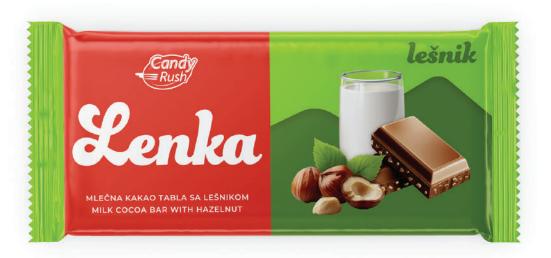

#### MILK COCOA BAR WITH ADDED NOISETTE

Milk cocoa bar with added **noisette** offers a delightful combination of rich, creamy chocolate and the subtle crunch of hazelnut. This unique blend delivers an unforgettable taste experience that satisfies every sweet craving.

#### MILK COCOA BAR WITH ADDED HAZELNUT

Indulge in our milk cocoa bar with hazelnut, which combines the smoothness of milk chocolate with the distinct flavor of hazelnuts. Each bite brings a perfect balance of creaminess and nutty richness, making it an irresistible treat.