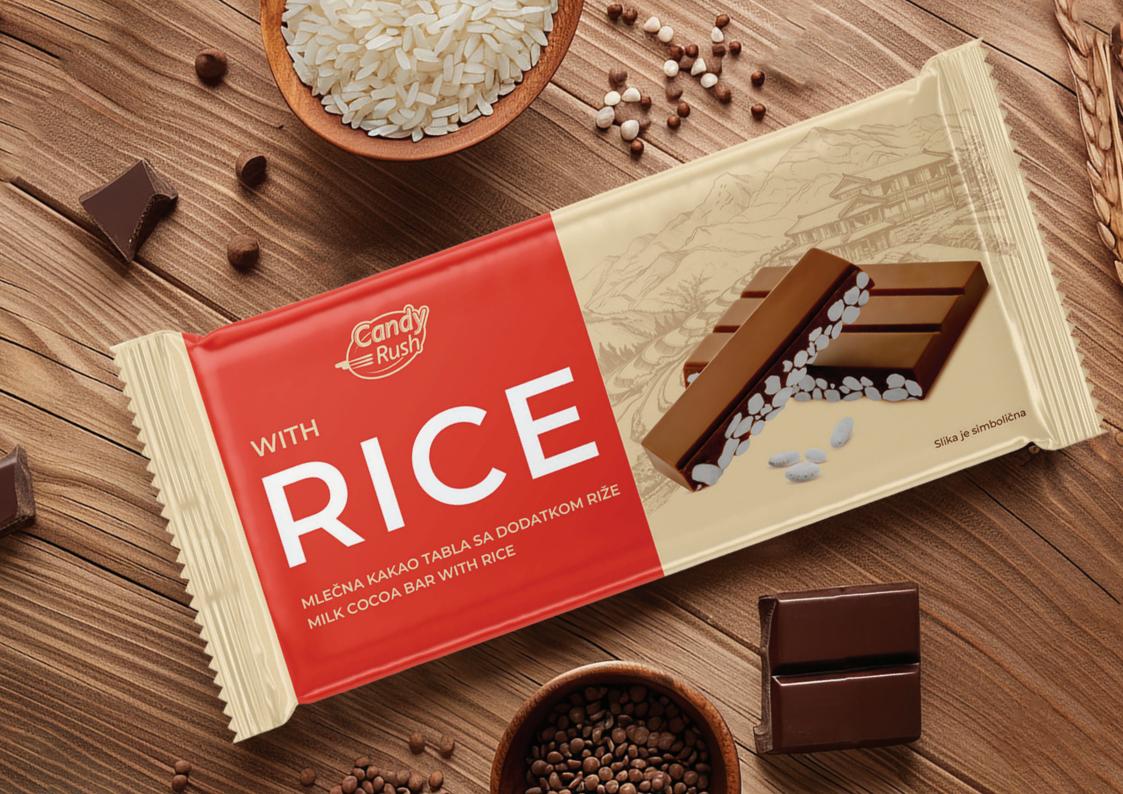

#### **CANDY RUSH RICE 130g**

**CANDY RUSH RICE 70g** 

#### MILK COCOA BAR WITH ADDED RICE

Milk cocoa bars with added rice offer the perfect combination of rich, creamy milk chocolate and the crispy texture of rice. This unique blend guarantees an unforgettable tasting experience with every bite.

We proudly present our new, fresher packaging design, which not only preserves the product's freshness but also highlights its premium quality.