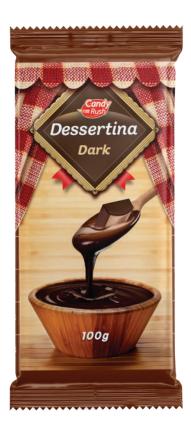

# DESSERTINA DARK COCOA BAR FOR EATING AND COOKING

Dessertina Dark cocoa bar for eating and cooking is a high-quality, rich, and aromatic cocoa, perfect for preparing a variety of sweet and savory dishes, adding depth and perfection to every recipe.

The new packaging, with a subtle redesign for the Dessertina cocoa and milk bars, not only ensures the freshness and quality of the product but also emphasizes its premium quality and authentic taste.

#### Dessertina Dark 200g

| Item code:   | 400114       |
|--------------|--------------|
| Weight:      | 200g         |
| Pic/Box:     | 15 kom       |
| Box/Pallet:  | 150 kom      |
| Expiry date: | 12 months    |
| Barcode:     | 860503900209 |

#### Dessertina Dark 100g

| Item code:   | 0400108       |
|--------------|---------------|
| Weight:      | 100g          |
| Pic/Box:     | 30 kom        |
| Box/Pallet:  | 120 kom       |
| Expiry date: | 12 months     |
| Barcode:     | 8605032900001 |