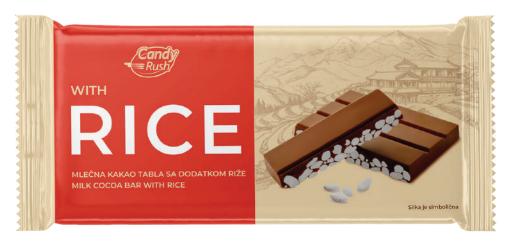

#### **CANDY RUSH RICE 130g**

**CANDY RUSH RICE 70g** 

#### MILK COCOA BAR WITH ADDED RICE

Milk cocoa bars with added rice offer the perfect combination of rich, creamy milk chocolate and the crispy texture of rice. This unique blend guarantees an unforgettable tasting experience with every bite.

We proudly present our new, fresher packaging design, which not only preserves the product's freshness but also highlights its premium quality.

#### Rice 130g

| Item code:   | New           |
|--------------|---------------|
| Weight:      | 130g          |
| Pic/Box:     | 15 kom        |
| Box/Pallet:  | 150 kom       |
| Expiry date: | 12 months     |
| Barcode:     | 8605032900742 |

#### Rice 70g

| Item code:   | New       |
|--------------|-----------|
| Weight:      | 70g       |
| Pic/Box:     | New       |
| Box/Pallet:  | New       |
| Expiry date: | 12 months |
| Barcode:     | New       |