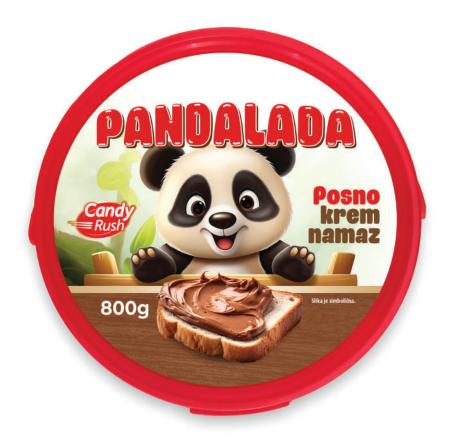

#### PANDALADA VEGAN CREAM

Vegan Pandalada cream is the perfect option for those seeking a delicious and creamy treat without any animal-derived ingredients. The combination of rich cocoa and carefully selected plant-based ingredients makes this cream ideal for any occasion.

#### PANDALADA VEGAN CREAM

Whether you use it as a spread, an addition to desserts, or simply enjoy its flavor straight from the jar, Pandalada cream will captivate you with its perfect balance of taste and texture.