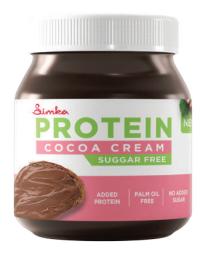

#### VAŠA SLATKA NAVIKA

Dive into the world of sweet indulgence with Simka cocoa creams. Our mini catalog offers a palette of magical flavors: 13% hazelnut, classic cocoa cream and harmonious duo cream, enriched with protein white cream, and protein cocoa cream. Whether you crave a traditional chocolate note or seek a nutritionally enriched option, Simka has something for everyone.