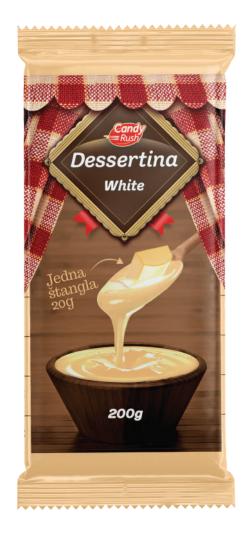

# DESSERTINA WHITE COCOA BAR FOR EATING AND COOKING

**Dessertina White,** the white milk bar for eating and cooking, offers a selection of premium white chocolate that brings elegance and delicacy to your culinary creations.

#### Dessertina White 200g

| Item code:   | 0400115       |
|--------------|---------------|
| Weight:      | 200g          |
| Pic/Box:     | 15 kom        |
| Box/Pallet:  | 150 kom       |
| Expiry date: | 12 months     |
| Barcode:     | 8605032900223 |