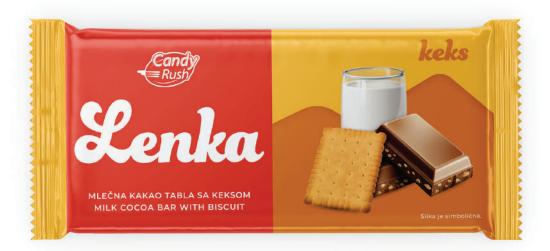

#### MILK COCOA BAR WITH ADDED DARK BISCUIT

Savor the indulgence of our milk cocoa bar with dark biscuit. This delightful treat combines the smoothness of creamy milk chocolate with the rich, robust flavor of dark biscuit pieces. Each bite offers a perfect harmony of sweetness and crunch, making it an exquisite snack for any chocolate lover. Enjoy it on its own or as a delicious addition to your favorite desserts!

#### MILK COCOA BAR WITH ADDED BISCUIT

Experience the deliciousness of our milk cocoa bar with **biscuit.** This treat features a delightful combination of creamy milk chocolate and crunchy biscuit pieces, creating a satisfying texture and a perfect sweet snack for any occasion.