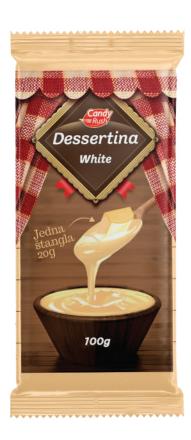

# DESSERTINA WHITE COCOA BAR FOR EATING AND COOKING

**Dessertina White,** the white milk bar for eating and cooking, offers a selection of premium white chocolate that brings elegance and delicacy to your culinary creations.

#### Dessertina White 100g

| Item code:   | 0400109       |
|--------------|---------------|
| Weight:      | 100g          |
| Pic/Box:     | 30 kom        |
| Box/Pallet:  | 120 kom       |
| Expiry date: | 12 months     |
| Barcode:     | 8605032900018 |