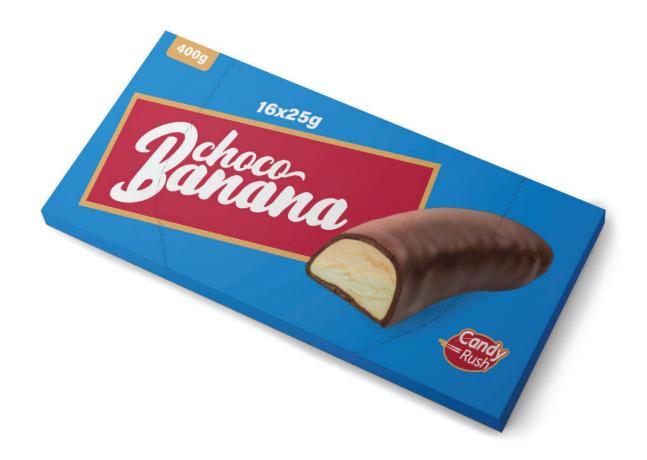

CANDY RUSH CHOKO BANANA 400g (16x25g)

#### CHOCO BANANAS 400G

Choco bananas in 25g foil, packaged in an elegant 400g box, represent the perfect blend of creamy filling and rich chocolate coating. Each banana is carefully wrapped in foil to preserve its freshness and premium taste. The elegant box design makes this packaging a perfect choice for gifts, whether for a special occasion or a delightful surprise for loved ones.

#### Choko Banana 400g

| Item code:   | New      |
|--------------|----------|
| Weight:      | 400g     |
| Pic/Box:     | 15 kom   |
| Box/Pallet:  | 45 kom   |
| Expiry date: | 9 months |
| Barcode:     | New      |