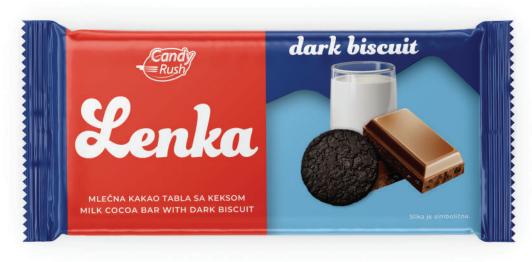

#### MILK COCOA BAR WITH ADDED DARK BISCUIT

Savor the indulgence of our milk cocoa bar with dark biscuit. This delightful treat combines the smoothness of creamy milk chocolate with the rich, robust flavor of dark biscuit pieces. Each bite offers a perfect harmony of sweetness and crunch, making it an exquisite snack for any chocolate lover. Enjoy it on its own or as a delicious addition to your favorite desserts!