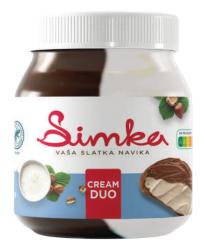

#### VAŠA SLATKA NAVIKA

Dive into the world of sweet indulgence with Simka cocoa creams. Our mini catalog offers a palette of magical flavors: 13% hazelnut, classic cocoa cream and harmonious duo cream, enriched with protein white cream, and protein cocoa cream. Whether you crave a traditional chocolate note or seek a nutritionally enriched option, Simka has something for everyone.

Discover your favorite flavor today!

13% **HAZELNUT** 

SIMKA MINJON CUBES Box 240g

SIMKA 13% HAZELNUT 1Kg/5Kg/10Kg

SIMKA DUO HAZELNUT 5Kg/10Kg

SIMKA COCOA HAZELNUT 5Kg/10Kg

Belgrade, Surčinka 10e 11 070 New Belgrade, Serbia. Production plant: Severna 2 br. 3, 15 000 Šabac, Srbija Phone:+381 11 318 48 00; +381 11 318 60 58 E mail: office@rimgroup.rs