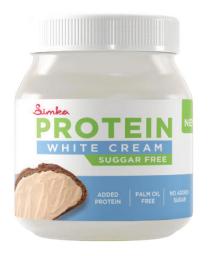

#### VAŠA SLATKA NAVIKA

Dive into the world of sweet indulgence with Simka cocoa creams. Our mini catalog offers a palette of magical flavors: 13% hazelnut, classic cocoa cream and harmonious duo cream, enriched with protein white cream, and protein cocoa cream. Whether you crave a traditional chocolate note or seek a nutritionally enriched option, Simka has something for everyone.