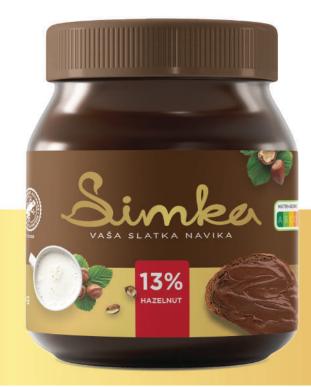

#### VAŠA SLATKA NAVIKA

Dive into the world of sweet indulgence with Simka cocoa creams. Our mini catalog offers a palette of magical flavors: 13% hazelnut, classic cocoa cream and harmonious duo cream, enriched with protein white cream, and protein cocoa cream. Whether you crave a traditional chocolate note or seek a nutritionally enriched option, Simka has something for everyone.

Discover your favorite flavor today!

13% **HAZELNUT** 

SIMKA MINJON CUBES Box 240g

SIMKA 13% HAZELNUT 1Kg/5Kg/10Kg

SIMKA DUO HAZELNUT 5Kg/10Kg

SIMKA COCOA HAZELNUT 5Kg/10Kg

Belgrade, Surčinka 10e 11 070 New Belgrade, Serbia. Production plant: Severna 2 br. 3, 15 000 Šabac, Srbija Phone:+381 11 318 48 00; +381 11 318 60 58 E mail: office@rimgroup.rs