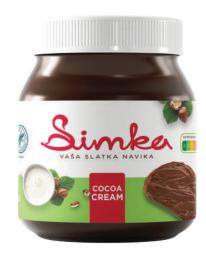

#### VAŠA SLATKA NAVIKA

Dive into the world of sweet indulgence with Simka cocoa creams. Our mini catalog offers a palette of magical flavors: 13% hazelnut, classic cocoa cream and harmonious duo cream, enriched with protein white cream, and protein cocoa cream. Whether you crave a traditional chocolate note or seek a nutritionally enriched option, Simka has something for everyone.