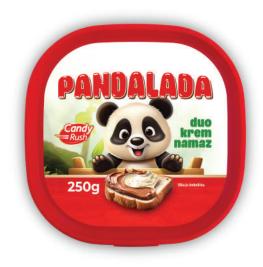

#### PANDALADA CREAM

Pandalada cream is the perfect blend of cocoa and dairy products, crafted to deliver a rich and creamy flavor that captivates with the first bite. It is ideal for spreading, baking, or as an addition to various sweet recipes. Tailored to meet all needs, it comes in both individual servings and larger family-sized packages.

#### Pandalada craem Duo 500g

| Item code:   | 400155        |
|--------------|---------------|
| Weight:      | 500g          |
| Pic/Box:     | 8 kom         |
| Box/Pallet:  | 120 kom       |
| Expiry date: | 12 months     |
| Barcode:     | 8605032900827 |