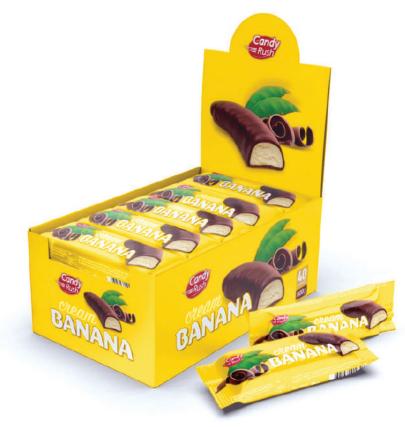

CANDY RUSH CHOKO BANANA 400g (16x25g)

#### CHOCO BANANAS 400G

Choco bananas in 25g foil, packaged in an elegant 400g box, represent the perfect blend of creamy filling and rich chocolate coating. Each banana is carefully wrapped in foil to preserve its freshness and premium taste. The elegant box design makes this packaging a perfect choice for gifts, whether for a special occasion or a delightful surprise for loved ones.

#### Choko Banana 400g

| Item code:   | New      |
|--------------|----------|
| Weight:      | 400g     |
| Pic/Box:     | 15 kom   |
| Box/Pallet:  | 45 kom   |
| Expiry date: | 9 months |
| Barcode:     | New      |