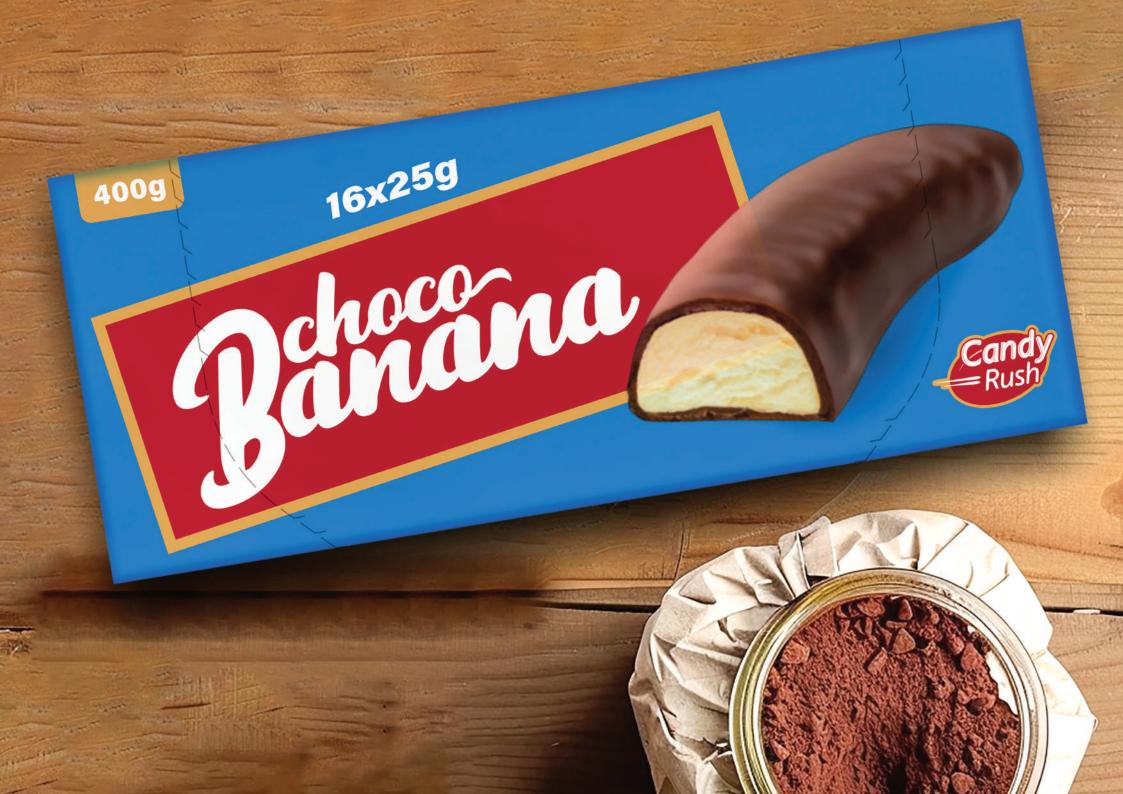

CANDY RUSH CHOKO BANANA 400g (16x25g)

#### CHOCO BANANAS 400G

Choco bananas in 25g foil, packaged in an elegant 400g box, represent the perfect blend of creamy filling and rich chocolate coating. Each banana is carefully wrapped in foil to preserve its freshness and premium taste. The elegant box design makes this packaging a perfect choice for gifts, whether for a special occasion or a delightful surprise for loved ones.

#### Choko Banana 400g

| Item code:   | New      |
|--------------|----------|
| Weight:      | 400g     |
| Pic/Box:     | 15 kom   |
| Box/Pallet:  | 45 kom   |
| Expiry date: | 9 months |
| Barcode:     | New      |