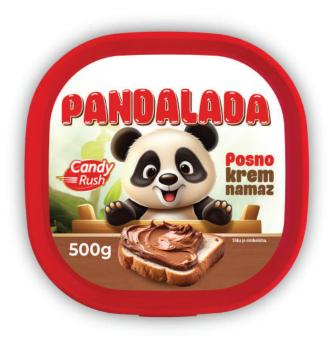

#### PANDALADA VEGAN CREAM

Vegan Pandalada cream is the perfect option for those seeking a delicious and creamy treat without any animal-derived ingredients. The combination of rich cocoa and carefully selected plant-based ingredients makes this cream ideal for any occasion.

#### PANDALADA VEGAN CREAM

Whether you use it as a spread, an addition to desserts, or simply enjoy its flavor straight from the jar, Pandalada cream will captivate you with its perfect balance of taste and texture.