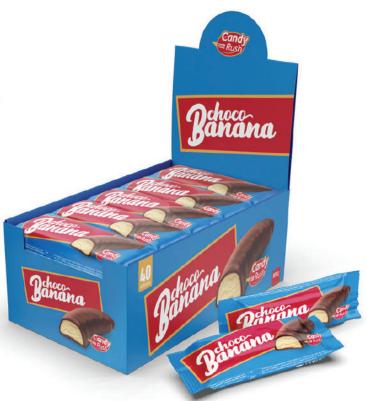

CANDY RUSH CHOKO BANANA 400g (16x25g)

#### CHOCO BANANAS 400G

Choco bananas in 25g foil, packaged in an elegant 400g box, represent the perfect blend of creamy filling and rich chocolate coating. Each banana is carefully wrapped in foil to preserve its freshness and premium taste. The elegant box design makes this packaging a perfect choice for gifts, whether for a special occasion or a delightful surprise for loved ones.

#### Choko Banana 400g

| Item code:   | New      |
|--------------|----------|
| Weight:      | 400g     |
| Pic/Box:     | 15 kom   |
| Box/Pallet:  | 45 kom   |
| Expiry date: | 9 months |
| Barcode:     | New      |