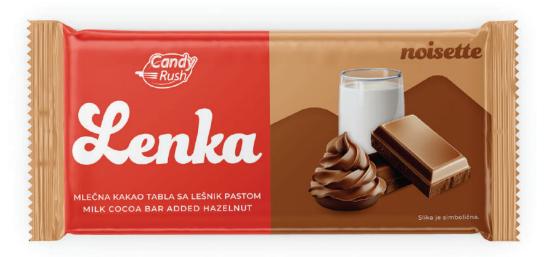

#### MILK COCOA BAR WITH ADDED NOISETTE

Milk cocoa bar with added **noisette** offers a delightful combination of rich, creamy chocolate and the subtle crunch of hazelnut. This unique blend delivers an unforgettable taste experience that satisfies every sweet craving.