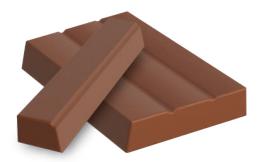

# DESSERTINA DARK COCOA BAR FOR EATING AND COOKING

Dessertina Dark cocoa bar for eating and cooking is a high-quality, rich, and aromatic cocoa, perfect for preparing a variety of sweet and savory dishes, adding depth and perfection to every recipe.

The new packaging, with a subtle redesign for the Dessertina cocoa and milk bars, not only ensures the freshness and quality of the product but also emphasizes its premium quality and authentic taste.

#### Dessertina Dark 200g

| Item code:   | 400114       |
|--------------|--------------|
| Weight:      | 200g         |
| Pic/Box:     | 15 kom       |
| Box/Pallet:  | 150 kom      |
| Expiry date: | 12 months    |
| Barcode:     | 860503900209 |

#### Dessertina Dark 100g

| Item code:   | 0400108       |
|--------------|---------------|
| Weight:      | 100g          |
| Pic/Box:     | 30 kom        |
| Box/Pallet:  | 120 kom       |
| Expiry date: | 12 months     |
| Barcode:     | 8605032900001 |