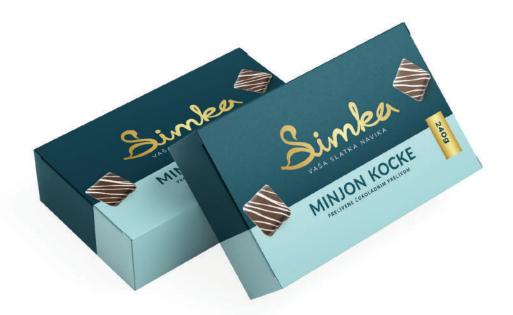

Discover your favorite flavor today!

13% **HAZELNUT** 

SIMKA MINJON CUBES Box 240g

SIMKA 13% HAZELNUT 1Kg/5Kg/10Kg

SIMKA DUO HAZELNUT 5Kg/10Kg

SIMKA COCOA HAZELNUT 5Kg/10Kg

Belgrade, Surčinka 10e 11 070 New Belgrade, Serbia. Production plant: Severna 2 br. 3, 15 000 Šabac, Srbija Phone:+381 11 318 48 00; +381 11 318 60 58 E mail: office@rimgroup.rs