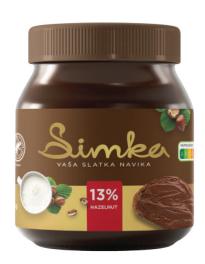

#### VAŠA SLATKA NAVIKA

Dive into the world of sweet indulgence with Simka cocoa creams. Our mini catalog offers a palette of magical flavors: 13% hazelnut, classic cocoa cream and harmonious duo cream, enriched with protein white cream, and protein cocoa cream. Whether you crave a traditional chocolate note or seek a nutritionally enriched option, Simka has something for everyone.

Discover your favorite flavor today!

13% **HAZELNUT** 

SIMKA MINJON CUBES Box 240g

SIMKA 13% HAZELNUT 1Kg/5Kg/10Kg

SIMKA DUO HAZELNUT 5Kg/10Kg

SIMKA COCOA HAZELNUT 5Kg/10Kg

Belgrade, Surčinka 10e 11 070 New Belgrade, Serbia. Production plant: Severna 2 br. 3, 15 000 Šabac, Srbija Phone:+381 11 318 48 00; +381 11 318 60 58 E mail: office@rimgroup.rs