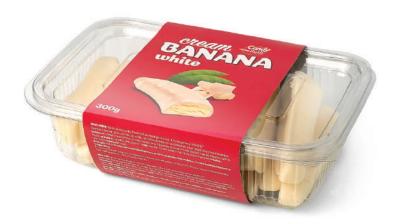

# CANDY RUSH CHOCO BANANAS CREAM BANANAS

Cream bananas (20g) are the perfect treat for everyday enjoyment. Their rich creamy flavor and ideal texture make them a favorite choice for all generations.

Chocolate bananas (25g) offer a unique combination of creamy filling and rich chocolate coating. Each banana is carefully crafted to provide a premium taste and satisfaction.

#### MINJON CUBES, DARK AND WHITE BANANAS

Minjon cubes in a 300g PVC package and Heart candies in a 240g PVC package are delightful treats for all occasions. Dark bananas in a 240g PVC package are the perfect choice for those who love an intense chocolate flavor. White bananas in a 240g PVC package represent the ideal blend of creamy white chocolate and delicate filling.

#### Cream Banana White 240g

| Item code:   | 0400375       |
|--------------|---------------|
| Weight:      | 240g          |
| Pic/Box:     | 12 kom        |
| Box/Pallet:  | 63 kom        |
| Expiry date: | 6 months      |
| Barcode:     | 8605032900636 |