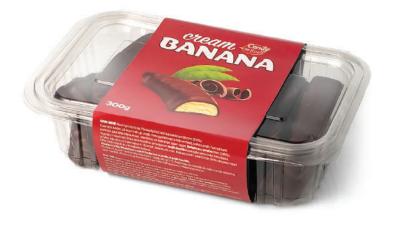

# CANDY RUSH CHOCO BANANAS CREAM BANANAS

Cream bananas (20g) are the perfect treat for everyday enjoyment. Their rich creamy flavor and ideal texture make them a favorite choice for all generations.

Chocolate bananas (25g) offer a unique combination of creamy filling and rich chocolate coating. Each banana is carefully crafted to provide a premium taste and satisfaction.

#### MINJON CUBES, DARK AND WHITE BANANAS

Minjon cubes in a 300g PVC package and Heart candies in a 240g PVC package are delightful treats for all occasions. Dark bananas in a 240g PVC package are the perfect choice for those who love an intense chocolate flavor. White bananas in a 240g PVC package represent the ideal blend of creamy white chocolate and delicate filling.

#### Cream Banana 240g

| Item code:   | 0400373       |
|--------------|---------------|
| Weight:      | 240g          |
| Pic/Box:     | 12 kom        |
| Box/Pallet:  | 63 kom        |
| Expiry date: | 6 months      |
| Barcode:     | 8605032900667 |