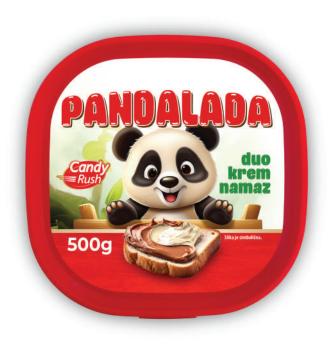

#### PANDALADA CREAM

Pandalada cream is the perfect blend of cocoa and dairy products, crafted to deliver a rich and creamy flavor that captivates with the first bite. It is ideal for spreading, baking, or as an addition to various sweet recipes. Tailored to meet all needs, it comes in both individual servings and larger family-sized packages.

#### Pandalada cream Duo 800g

| Item code:   | 400254        |
|--------------|---------------|
| Weight:      | 800g          |
| Pic/Box:     | 8 kom         |
| Box/Pallet:  | 72 kom        |
| Expiry date: | 12 months     |
| Barcode:     | 8605032900605 |