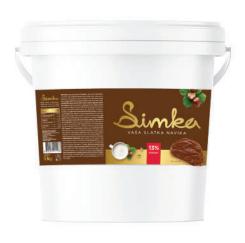

#### VAŠA SLATKA NAVIKA

Dive into the world of sweet indulgence with Simka cocoa creams. Our mini catalog offers a palette of magical flavors: 13% hazelnut, classic cocoa cream and harmonious duo cream, enriched with protein white cream, and protein cocoa cream. Whether you crave a traditional chocolate note or seek a nutritionally enriched option, Simka has something for everyone.

Discover your favorite flavor today!

13% **HAZELNUT** 

SIMKA MINJON CUBES Box 240g

SIMKA 13% HAZELNUT 1Kg/5Kg/10Kg

SIMKA DUO HAZELNUT 5Kg/10Kg

SIMKA COCOA HAZELNUT 5Kg/10Kg

Belgrade, Surčinka 10e 11 070 New Belgrade, Serbia. Production plant: Severna 2 br. 3, 15 000 Šabac, Srbija Phone:+381 11 318 48 00; +381 11 318 60 58 E mail: office@rimgroup.rs