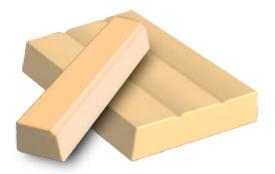

# DESSERTINA WHITE COCOA BAR FOR EATING AND COOKING

**Dessertina White,** the white milk bar for eating and cooking, offers a selection of premium white chocolate that brings elegance and delicacy to your culinary creations.

#### Dessertina White 200g

| Item code:   | 0400115       |
|--------------|---------------|
| Weight:      | 200g          |
| Pic/Box:     | 15 kom        |
| Box/Pallet:  | 150 kom       |
| Expiry date: | 12 months     |
| Barcode:     | 8605032900223 |

#### Dessertina White 100g

| Item code:   | 0400109       |
|--------------|---------------|
| Weight:      | 100g          |
| Pic/Box:     | 30 kom        |
| Box/Pallet:  | 120 kom       |
| Expiry date: | 12 months     |
| Barcode:     | 8605032900018 |