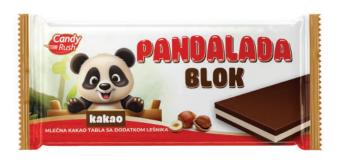

#### PANDALADA BLOK

Blok Pandalada is a premium creamy dessert that combines the richness of cocoa and dairy products into a unique and delicious treat. It is ideal for a quick snack, as an ingredient in various desserts, or simply to enjoy with every bite.

#### Pandalada Blok 80g

| Item code:   | 0400125       |
|--------------|---------------|
| Weight:      | 80g           |
| Pic/Box:     | 30 kom        |
| Box/Pallet:  | 210 kom       |
| Expiry date: | 12 months     |
| Barcode:     | 8605032900322 |