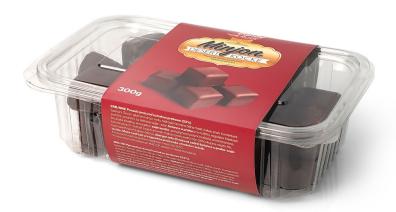

#### MINJON CUBES, DARK AND WHITE BANANAS

Minjon cubes in a 300g PVC package and Heart candies in a 240g PVC package are delightful treats for all occasions. Dark bananas in a 240g PVC package are the perfect choice for those who love an intense chocolate flavor. White bananas in a 240g PVC package represent the ideal blend of creamy white chocolate and delicate filling.

#### Minjon cubes 300g

| Item code:   | 0400236       |
|--------------|---------------|
| Weight:      | 300g          |
| Pic/Box:     | 12 kom        |
| Box/Pallet:  | 63 kom        |
| Expiry date: | 6 months      |
| Barcode:     | 8605032911625 |