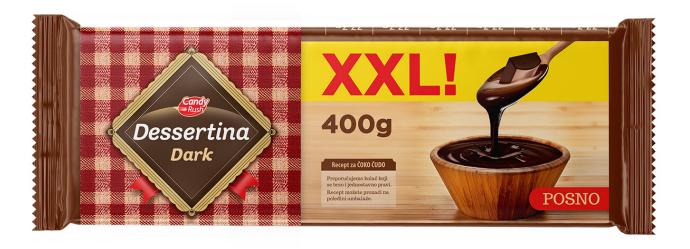

# DESSERTINA DARK COCOA BAR FOR EATING AND COOKING

Dessertina Dark cocoa bar for eating and cooking is a high-quality, rich, and aromatic cocoa, perfect for preparing a variety of sweet and savory dishes, adding depth and perfection to every recipe.

The new packaging, with a subtle redesign for the Dessertina cocoa and milk bars, not only ensures the freshness and quality of the product but also emphasizes its premium quality and authentic taste.