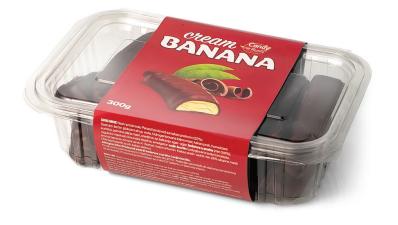

# CANDY RUSH CHOCO BANANAS CREAM BANANAS

Cream bananas (20g) are the perfect treat for everyday enjoyment. Their rich creamy flavor and ideal texture make them a favorite choice for all generations.

Chocolate bananas (25g) offer a unique combination of creamy filling and rich chocolate coating. Each banana is carefully crafted to provide a premium taste and satisfaction.

#### Cream Banana 240g

| Item code:   | 0400373       |
|--------------|---------------|
| Weight:      | 240g          |
| Pic/Box:     | 12 kom        |
| Box/Pallet:  | 63 kom        |
| Expiry date: | 6 months      |
| Barcode:     | 8605032900667 |