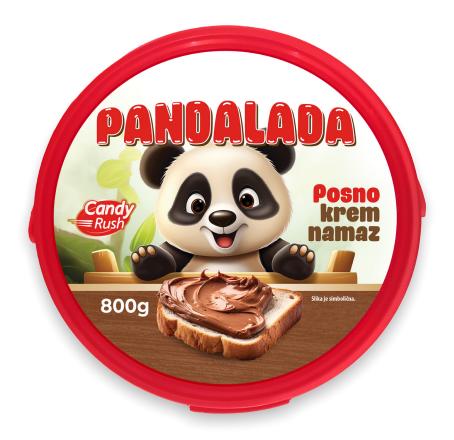

#### PANDALADA VEGAN CREAM

Vegan Pandalada cream is the perfect option for those seeking a delicious and creamy treat without any animal-derived ingredients. The combination of rich cocoa and carefully selected plant-based ingredients makes this cream ideal for any occasion.

#### Pandalada Posno

| Item code:   | New        |
|--------------|------------|
| Weight:      | 5kg / 10kg |
| Pic/Box:     | /          |
| Box/Pallet:  | 100 / 50   |
| Expiry date: | 12 months  |
| Barcode:     | New        |