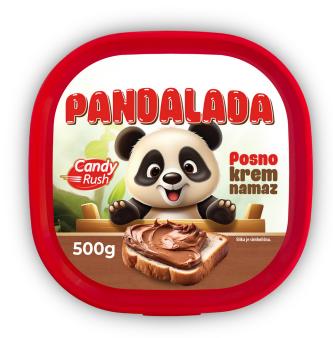

#### Pandalada Posno

| Item code:   | New        |
|--------------|------------|
| Weight:      | 5kg / 10kg |
| Pic/Box:     | /          |
| Box/Pallet:  | 100 / 50   |
| Expiry date: | 12 months  |
| Barcode:     | New        |