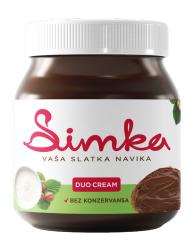

Dive into the world of sweet indulgence with **Simka** cocoa creams. Our mini catalog offers a palette of magical flavors: 13% hazelnut, classic **cocoa cream** and harmonious **duo cream**, enriched with **protein white cream**, and **protein cocoa cream**. Whether you crave a traditional chocolate note or seek a nutritionally enriched option, Simka has something for everyone.