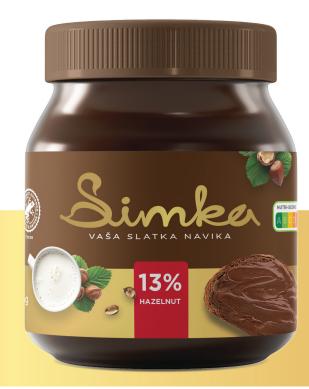

Dive into the world of sweet indulgence with **Simka** cocoa creams. Our mini catalog offers a palette of magical flavors: 13% hazelnut, classic **cocoa cream** and harmonious **duo cream**, enriched with **protein white cream**, and **protein cocoa cream**. Whether you crave a traditional chocolate note or seek a nutritionally enriched option, Simka has something for everyone.

Discover your favorite flavor today!

COCOA CREAM

HAZELNUT 13%

**DUO CREAM** 

DUO PREMIUM 13% HAZELNUT 18% MILK

MILK CREAM 18% MILK

PISTACHIO CREAM

SIMKA MINJON CUBES Box 240g

SIMKA 13% HAZELNUT 1Kg/5Kg/10Kg

SIMKA DUO HAZELNUT 5Kg/10Kg

SIMKA COCOA HAZELNUT 5Kg/10Kg

Belgrade, Surčinka 10e 11 070 New Belgrade, Serbia. Production plant: Severna 2 br. 3, 15 000 Šabac, Srbija Phone:+381 11 318 48 00; +381 11 318 60 58 E mail: office@rimgroup.rs