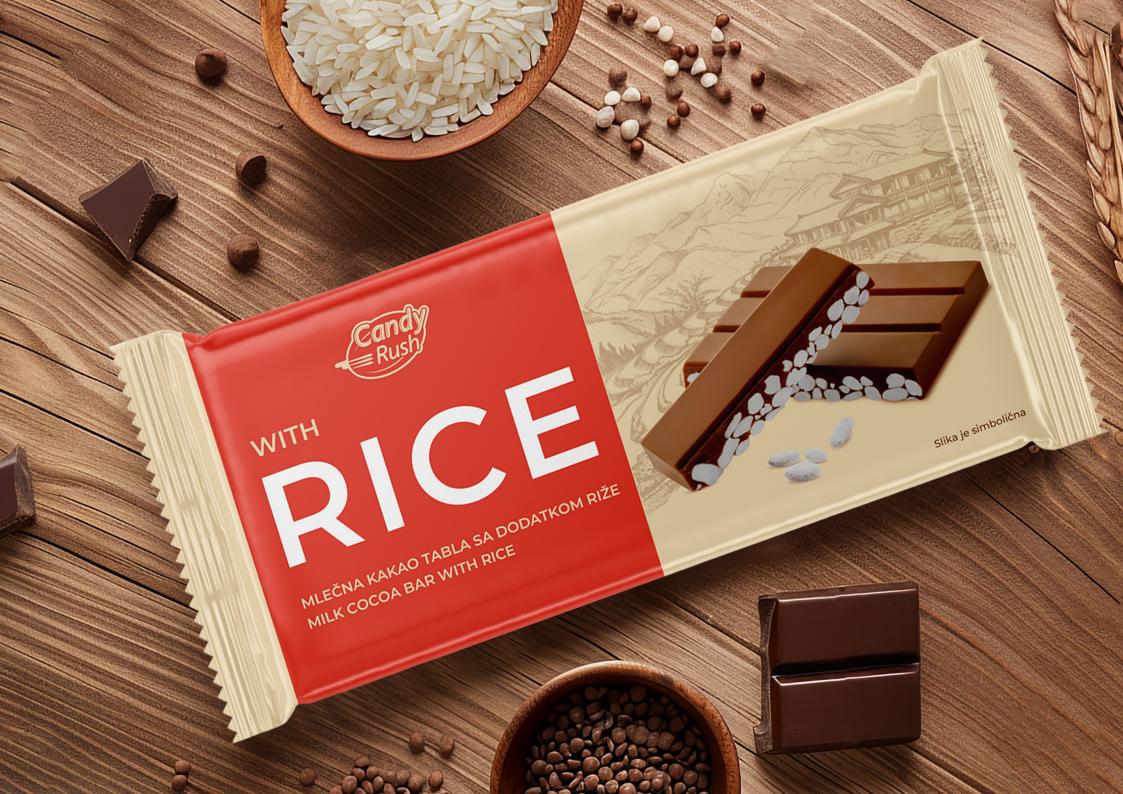

#### **CANDY RUSH RICE 130g**

**CANDY RUSH RICE 70g** 

#### MILK COCOA BAR WITH ADDED RICE

Milk cocoa bars with added rice offer the perfect combination of rich, creamy milk chocolate and the crispy texture of rice. This unique blend guarantees an unforgettable tasting experience with every bite.

We proudly present our new, fresher packaging design, which not only preserves the product's freshness but also highlights its premium quality.