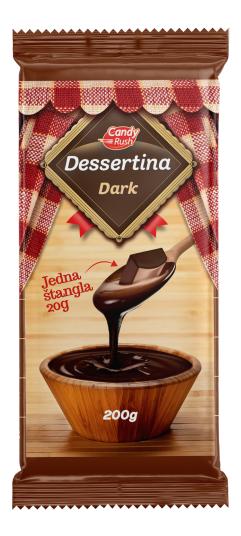

# DESSERTINA DARK COCOA BAR FOR EATING AND COOKING

Dessertina Dark cocoa bar for eating and cooking is a high-quality, rich, and aromatic cocoa, perfect for preparing a variety of sweet and savory dishes, adding depth and perfection to every recipe.

The new packaging, with a subtle redesign for the Dessertina cocoa and milk bars, not only ensures the freshness and quality of the product but also emphasizes its premium quality and authentic taste.

#### Dessertina Dark 200g

| Item code:   | 400114       |
|--------------|--------------|
| Weight:      | 200g         |
| Pic/Box:     | 15 kom       |
| Box/Pallet:  | 150 kom      |
| Expiry date: | 12 months    |
| Barcode:     | 860503900209 |