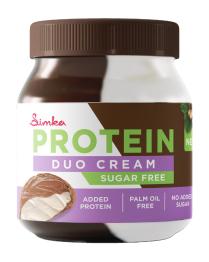

Dive into the world of sweet indulgence with **Simka** cocoa creams. Our mini catalog offers a palette of magical flavors: 13% hazelnut, classic **cocoa cream** and harmonious **duo cream**, enriched with **protein white cream**, and **protein cocoa cream**. Whether you crave a traditional chocolate note or seek a nutritionally enriched option, Simka has something for everyone.