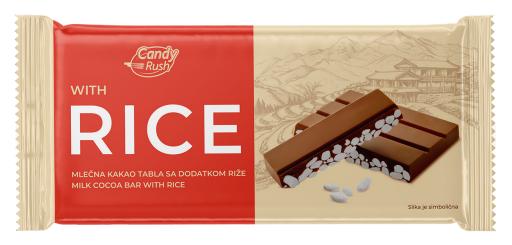

#### MILK COCOA BAR WITH ADDED RICE

Milk cocoa bars with added rice offer the perfect combination of rich, creamy milk chocolate and the crispy texture of rice. This unique blend guarantees an unforgettable tasting experience with every bite.

We proudly present our new, fresher packaging design, which not only preserves the product's freshness but also highlights its premium quality.