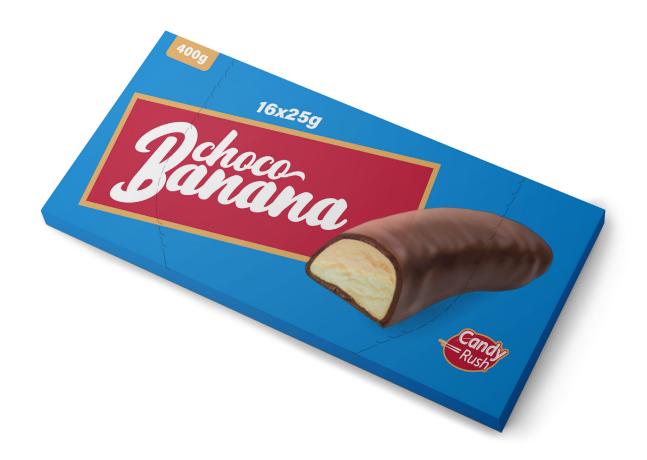

CANDY RUSH CHOKO BANANA 400g (16x25g)

## CHOCO BANANAS 400G

Choco bananas in 25g foil, packaged in an elegant 400g box, represent the perfect blend of creamy filling and rich chocolate coating. Each banana is carefully wrapped in foil to preserve its freshness and premium taste. The elegant box design makes this packaging a perfect choice for gifts, whether for a special occasion or a delightful surprise for loved ones.

#### Choko Banana 400g

| •            |          |
|--------------|----------|
| Item code:   | New      |
| Weight:      | 400g     |
| Pic/Box:     | 15 kom   |
| Box/Pallet:  | 45 kom   |
| Expiry date: | 9 months |
| Barcode:     | New      |