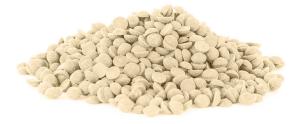

#### **Dessertina White Rinfuz**

| Item code:   | 1000005       |
|--------------|---------------|
| Weight:      | 4kg           |
| Pic/Box:     | /             |
| Box/Pallet:  | 150 kom       |
| Expiry date: | 12 months     |
| Barcode:     | 8605032900230 |

#### Dessertina White Kapljice

| Item code:   | 1001883       |
|--------------|---------------|
| Weight:      | 5kg           |
| Pic/Box:     | /             |
| Box/Pallet:  | 120 kom       |
| Expiry date: | 12 months     |
| Barcode:     | 8605032911861 |