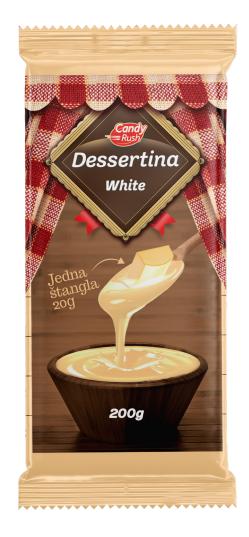

# DESSERTINA WHITE COCOA BAR FOR EATING AND COOKING

**Dessertina White,** the white milk bar for eating and cooking, offers a selection of premium white chocolate that brings elegance and delicacy to your culinary creations.

#### Dessertina White 200g

| Item code:   | 0400115       |
|--------------|---------------|
| Weight:      | 200g          |
| Pic/Box:     | 15 kom        |
| Box/Pallet:  | 150 kom       |
| Expiry date: | 12 months     |
| Barcode:     | 8605032900223 |