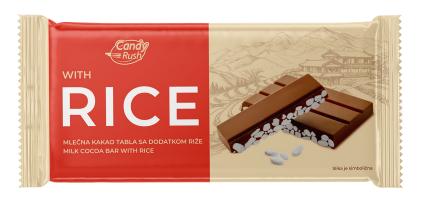

#### MILK COCOA BAR WITH ADDED RICE

Milk cocoa bars with added rice offer the perfect combination of rich, creamy milk chocolate and the crispy texture of rice. This unique blend guarantees an unforgettable tasting experience with every bite.

We proudly present our new, fresher packaging design, which not only preserves the product's freshness but also highlights its premium quality.