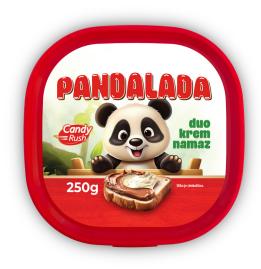

#### PANDALADA CREAM

Pandalada cream is the perfect blend of cocoa and dairy products, crafted to deliver a rich and creamy flavor that captivates with the first bite. It is ideal for spreading, baking, or as an addition to various sweet recipes. Tailored to meet all needs, it comes in both individual servings and larger family-sized packages.

#### Pandalada cream Duo 800g

| Item code:   | 400254        |
|--------------|---------------|
| Weight:      | 800g          |
| Pic/Box:     | 8 kom         |
| Box/Pallet:  | 72 kom        |
| Expiry date: | 12 months     |
| Barcode:     | 8605032900605 |

#### Pandalada craem Duo 500g

| Item code:   | 400155        |
|--------------|---------------|
| Weight:      | 500g          |
| Pic/Box:     | 8 kom         |
| Box/Pallet:  | 120 kom       |
| Expiry date: | 12 months     |
| Barcode:     | 8605032900827 |