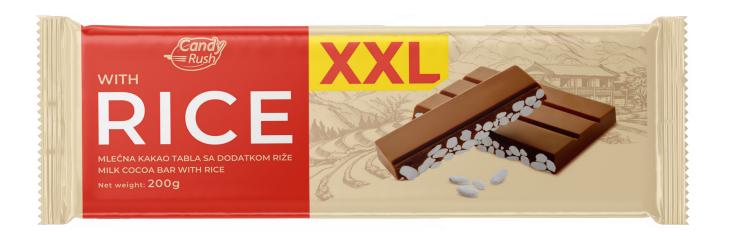

#### MILK COCOA BAR WITH ADDED RICE

Milk cocoa bars with added rice offer the perfect combination of rich, creamy milk chocolate and the crispy texture of rice. This unique blend guarantees an unforgettable tasting experience with every bite.

We proudly present our new, fresher packaging design, which not only preserves the product's freshness but also highlights its premium quality.

#### Rice 200g

| Item code:   | New           |
|--------------|---------------|
| Weight:      | 200g          |
| Pic/Box:     | 10 kom        |
| Box/Pallet:  | 120 kom       |
| Expiry date: | 12 months     |
| Barcode:     | 8605032900742 |