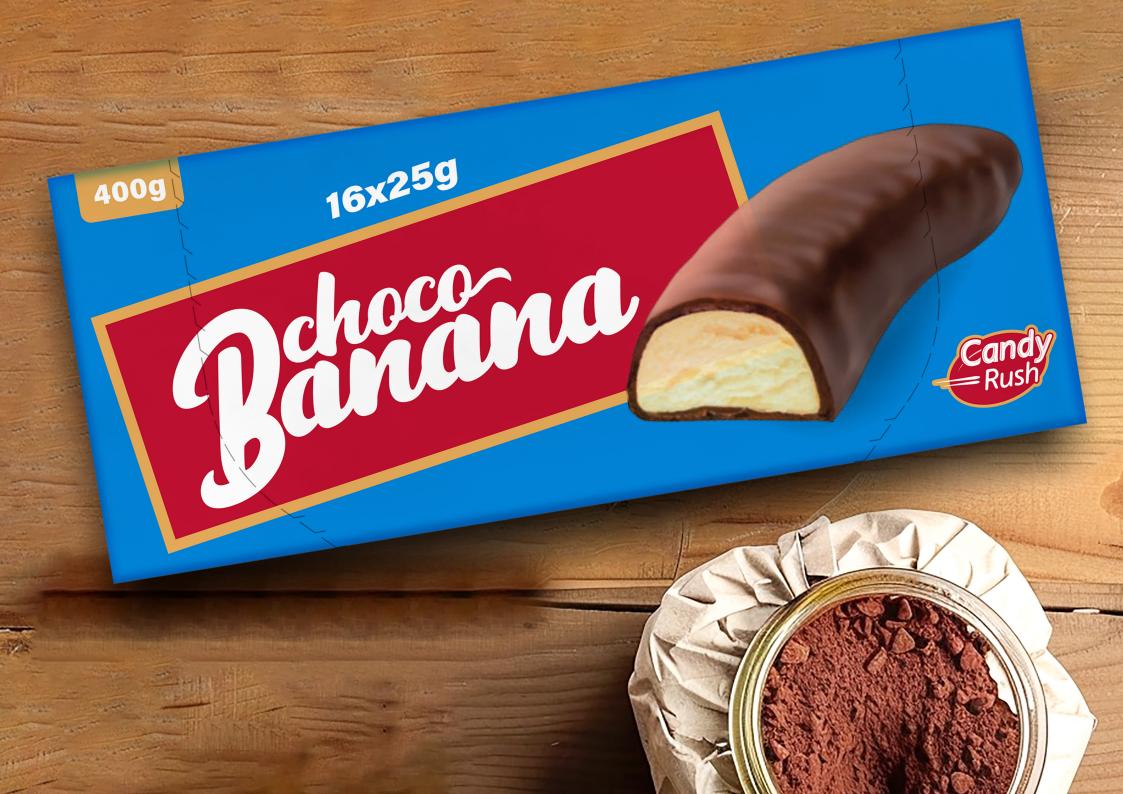

CANDY RUSH CHOKO BANANA 400g (16x25g)

## CHOCO BANANAS 400G

Choco bananas in 25g foil, packaged in an elegant 400g box, represent the perfect blend of creamy filling and rich chocolate coating. Each banana is carefully wrapped in foil to preserve its freshness and premium taste. The elegant box design makes this packaging a perfect choice for gifts, whether for a special occasion or a delightful surprise for loved ones.

#### Choko Banana 400g

| •            |          |
|--------------|----------|
| Item code:   | New      |
| Weight:      | 400g     |
| Pic/Box:     | 15 kom   |
| Box/Pallet:  | 45 kom   |
| Expiry date: | 9 months |
| Barcode:     | New      |