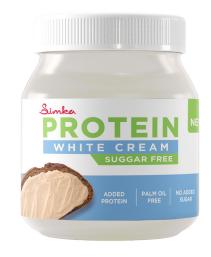

Dive into the world of sweet indulgence with **Simka** cocoa creams. Our mini catalog offers a palette of magical flavors: 13% hazelnut, classic **cocoa cream** and harmonious **duo cream**, enriched with **protein white cream**, and **protein cocoa cream**. Whether you crave a traditional chocolate note or seek a nutritionally enriched option, Simka has something for everyone.