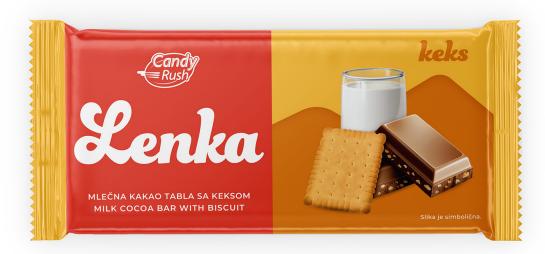

#### MILK COCOA BAR WITH ADDED BISCUIT

Experience the deliciousness of our milk cocoa bar with **biscuit.** This treat features a delightful combination of creamy milk chocolate and crunchy biscuit pieces, creating a satisfying texture and a perfect sweet snack for any occasion.

### CANDY RUSH HAZELNUT MILK COCOA BAR 100g

CANDY RUSH BISCUIT MILK COCOA BAR 100g