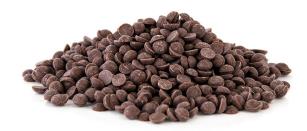

#### Dessertina Dark Kapljice

| Item code:   | 1001882       |
|--------------|---------------|
| Weight:      | 5kg           |
| Pic/Box:     | /             |
| Box/Pallet:  | 120 kom       |
| Expiry date: | 12 months     |
| Barcode:     | 8605032911854 |

#### Dessertina White Kapljice

| Item code:   | 1001883       |
|--------------|---------------|
| Weight:      | 5kg           |
| Pic/Box:     | /             |
| Box/Pallet:  | 120 kom       |
| Expiry date: | 12 months     |
| Barcode:     | 8605032911861 |