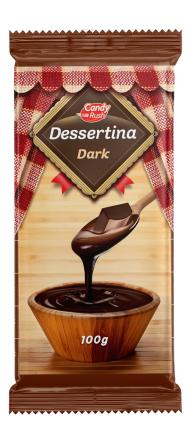

#### Dessertina Dark 100g

| Item code:   | 0400108       |
|--------------|---------------|
| Weight:      | 100g          |
| Pic/Box:     | 30 kom        |
| Box/Pallet:  | 120 kom       |
| Expiry date: | 12 months     |
| Barcode:     | 8605032900001 |