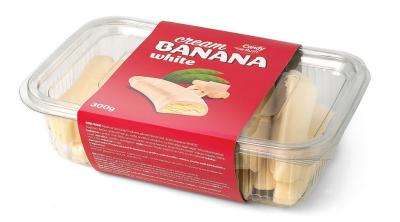

#### MINJON CUBES, DARK AND WHITE BANANAS

Minjon cubes in a 300g PVC package and Heart candies in a 240g PVC package are delightful treats for all occasions. Dark bananas in a 240g PVC package are the perfect choice for those who love an intense chocolate flavor. White bananas in a 240g PVC package represent the ideal blend of creamy white chocolate and delicate filling.

#### Cream Banana White 240g

| Item code:   | 0400375       |
|--------------|---------------|
| Weight:      | 240g          |
| Pic/Box:     | 12 kom        |
| Box/Pallet:  | 63 kom        |
| Expiry date: | 6 months      |
| Barcode:     | 8605032900636 |