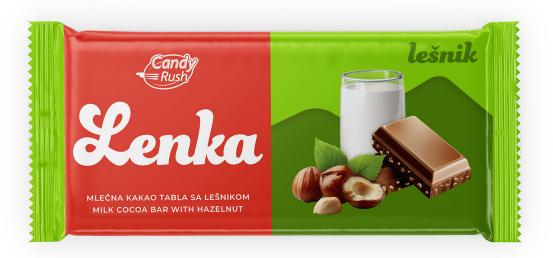

#### MILK COCOA BAR WITH ADDED HAZELNUT

Indulge in our milk cocoa bar with hazelnut, which combines the smoothness of milk chocolate with the distinct flavor of hazelnuts. Each bite brings a perfect balance of creaminess and nutty richness, making it an irresistible treat.

### CANDY RUSH HAZELNUT MILK COCOA BAR 100g

CANDY RUSH BISCUIT MILK COCOA BAR 100g