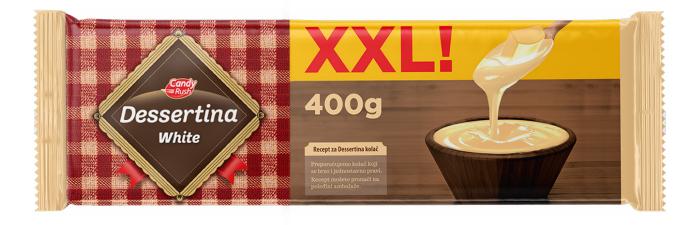

# DESSERTINA WHITE COCOA BAR FOR EATING AND COOKING

**Dessertina White,** the white milk bar for eating and cooking, offers a selection of premium white chocolate that brings elegance and delicacy to your culinary creations.