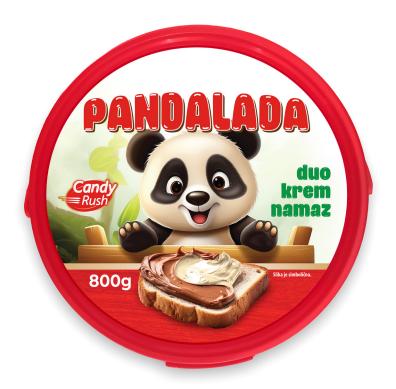

#### PANDALADA CREAM

Pandalada cream is the perfect blend of cocoa and dairy products, crafted to deliver a rich and creamy flavor that captivates with the first bite. It is ideal for spreading, baking, or as an addition to various sweet recipes. Tailored to meet all needs, it comes in both individual servings and larger family-sized packages.

#### Pandalada cream Duo 800g

| Item code:   | 400254        |
|--------------|---------------|
| Weight:      | 800g          |
| Pic/Box:     | 8 kom         |
| Box/Pallet:  | 72 kom        |
| Expiry date: | 12 months     |
| Barcode:     | 8605032900605 |