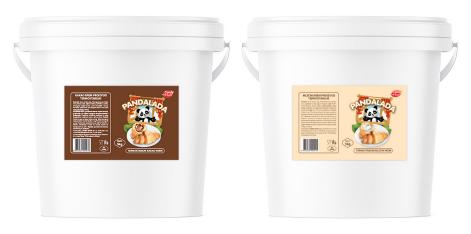

#### PANDALADA BLOK

Blok Pandalada is a premium creamy dessert that combines the richness of cocoa and dairy products into a unique and delicious treat. It is ideal for a quick snack, as an ingredient in various desserts, or simply to enjoy with every bite.

CANDY RUSH PANDALADA BLOK 80g CANDY RUSH PANDALADA DUO 250g

CANDY RUSH PANDALADA DUO 500g CANDY RUSH PANDALADA DUO 800g