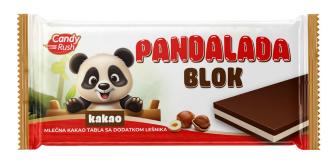

#### PANDALADA BLOK

Blok Pandalada is a premium creamy dessert that combines the richness of cocoa and dairy products into a unique and delicious treat. It is ideal for a quick snack, as an ingredient in various desserts, or simply to enjoy with every bite.

#### Pandalada Blok 80g

| Item code:   | 0400125       |
|--------------|---------------|
| Weight:      | 80g           |
| Pic/Box:     | 30 kom        |
| Box/Pallet:  | 210 kom       |
| Expiry date: | 12 months     |
| Barcode:     | 8605032900322 |