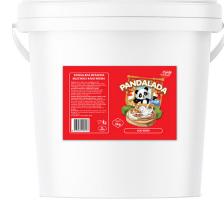

#### PANDALADA BLOK

Blok Pandalada is a premium creamy dessert that combines the richness of cocoa and dairy products into a unique and delicious treat. It is ideal for a quick snack, as an ingredient in various desserts, or simply to enjoy with every bite.

CANDY RUSH PANDALADA BLOK 80g CANDY RUSH PANDALADA DUO 250g

CANDY RUSH PANDALADA DUO 500g CANDY RUSH PANDALADA DUO 800g