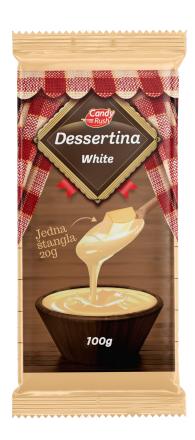

# DESSERTINA WHITE COCOA BAR FOR EATING AND COOKING

**Dessertina White,** the white milk bar for eating and cooking, offers a selection of premium white chocolate that brings elegance and delicacy to your culinary creations.

#### Dessertina White 100g

| Item code:   | 0400109       |
|--------------|---------------|
| Weight:      | 100g          |
| Pic/Box:     | 30 kom        |
| Box/Pallet:  | 120 kom       |
| Expiry date: | 12 months     |
| Barcode:     | 8605032900018 |