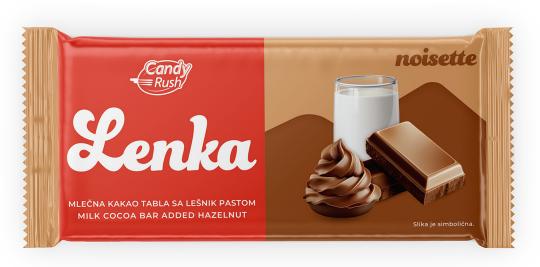

#### MILK COCOA BAR WITH ADDED NOISETTE

Milk cocoa bar with added **noisette** offers a delightful combination of rich, creamy chocolate and the subtle crunch of hazelnut. This unique blend delivers an unforgettable taste experience that satisfies every sweet craving.

CANDY RUSH NOISETTE MILK COCOA BAR 100g