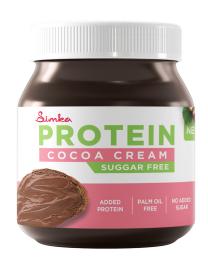

Dive into the world of sweet indulgence with **Simka** cocoa creams. Our mini catalog offers a palette of magical flavors: 13% hazelnut, classic **cocoa cream** and harmonious **duo cream**, enriched with **protein white cream**, and **protein cocoa cream**. Whether you crave a traditional chocolate note or seek a nutritionally enriched option, Simka has something for everyone.