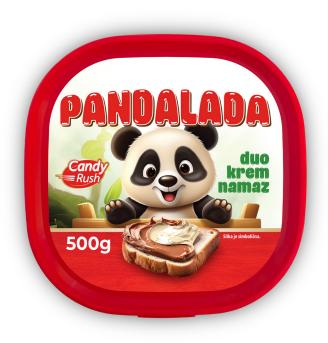

#### PANDALADA CREAM

Pandalada cream is the perfect blend of cocoa and dairy products, crafted to deliver a rich and creamy flavor that captivates with the first bite. It is ideal for spreading, baking, or as an addition to various sweet recipes. Tailored to meet all needs, it comes in both individual servings and larger family-sized packages.

#### Pandalada cream Duo 800g

| Item code:   | 400254        |
|--------------|---------------|
| Weight:      | 800g          |
| Pic/Box:     | 8 kom         |
| Box/Pallet:  | 72 kom        |
| Expiry date: | 12 months     |
| Barcode:     | 8605032900605 |

#### Pandalada craem Duo 500g

| Item code:   | 400155        |
|--------------|---------------|
| Weight:      | 500g          |
| Pic/Box:     | 8 kom         |
| Box/Pallet:  | 120 kom       |
| Expiry date: | 12 months     |
| Barcode:     | 8605032900827 |